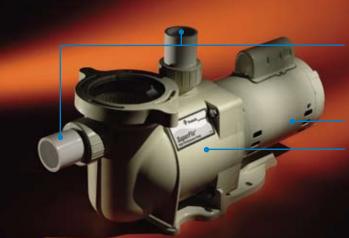

- With  $\frac{1}{2}$  HP  $\frac{2}{2}$  HP, and single- and two-speed options, there's a perfect match to your application and assurance of minimum energy consumption.
- Cam and Ramp™ lid locks in place with a quarter-turn.
- Heavy-duty, high service factor 56 square flange motor for long life... commercial grade at a consumer price.
- Quiet operation due to superior internal flow design that reduces hydraulic noise.
- See-through lid permits easy inspection of strainer basket.
- SuperFlo is a direct...and superior...replacement for the Hayward® Super Pump®.

Heavy-duty motor for long service life

Superior hydraulic design and thick-walled body parts deliver super-quiet operation