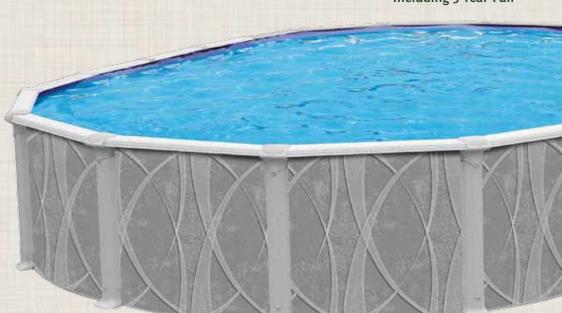

Like the falls, The Inspiration aboveground swimming pool from Blue Cascade has unmatched beauty, strength, and durability. Each component is manufactured to exacting standards, making the finished product tops in its class. Select this pool today and begin creating family memories that will last lifetimes. Every Inspiration pool is produced in the United States and features a Vinyl Works liner also produced in the United States.

## FEATURES:

- 52" Pool Height
- 7" Crystex Top Ledges
- 6" Crystex Uprights
- Triumph Wall
- Universal Coated Plates & Rails
- Molded Ledge Covers & Foot Covers
- Stainless Hardware

#### Round Pool 52"

Size/Feet 15' x 52" 18' x 52"

21' x 52" 24' x 52"

27' x 52" 30' x 52"