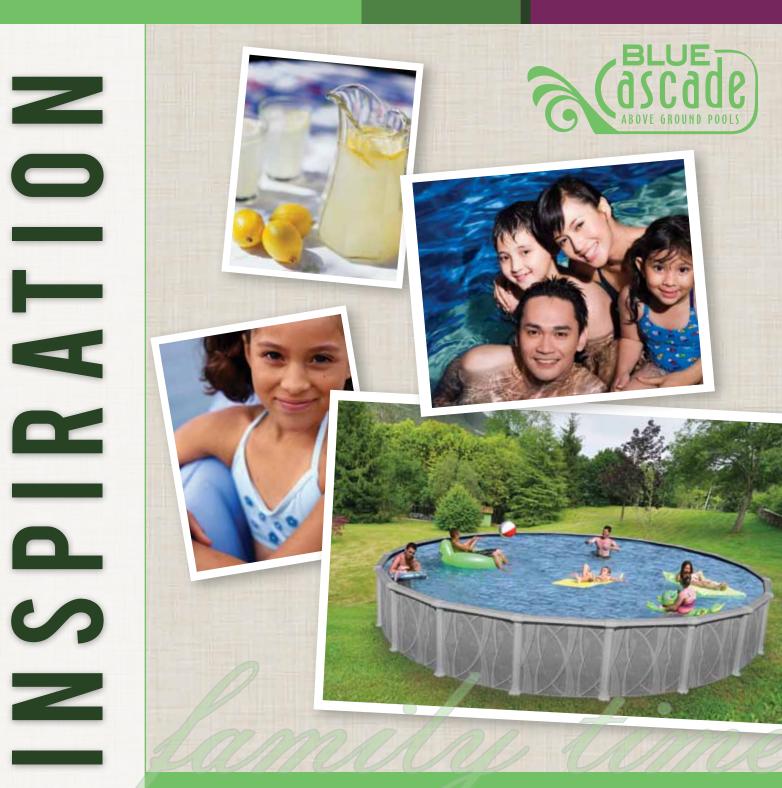

### the story...

-

The Inspiration is named after Inspiration Falls located in Letchworth State Park in New York. The water of Inspiration Creek drops 350 feet making this beautiful, rugged waterfall the highest plunging water in New York State.

Like the falls, The Inspiration aboveground swimming pool from Blue Cascade has unmatched beauty, strength, and durability. Each component is manufactured to exacting standards, making the finished product tops in its class. Select this pool today and begin creating family memories that will last lifetimes. Every Inspiration pool is produced in the United States and features a Vinyl Works liner also produced in the United States.