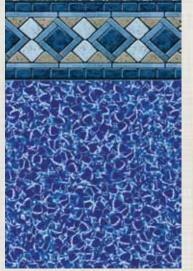

### Oval Pool 52"

Size/Feet 15' x 24' x 52" 15' x 30' x 52" 18' x 33' x 52"

30 Year Limited Including 3 Year Full

LINER OF CHOICE: Delta Tile with Glimmerglass Floor

CAUTION: No Diving or Jumping. Above-grou pools are designed for swimming only.