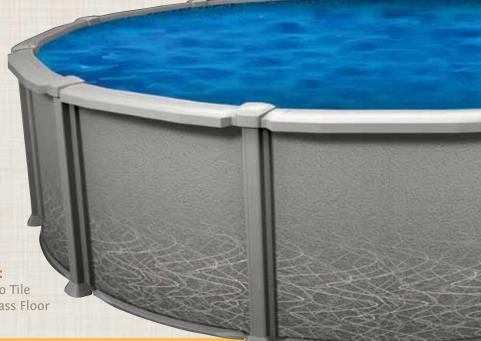

Continuing the tradition of being a complete family draw, the Caledonia Aboveground Pool from Blue Cascade features unmatched beauty. Each component is engineered to exacting standards and the pool is assembled using a patented connection system. The Resin frame and rails are made with the strongest and most resistant materials available in aboveground pools. As a focal point in your yard, the Caledonia will be the envy of the neighborhood. Every Caledonia pool is produced in North America and features a Vinyl Works deluxe liner, also manufactured in North America.

## FEATURES:

- 52" Pool Height
- 7.5" True Radius Resin Ledges
- 6" Steel Uprights
- Buttress Free Ovals
- Azure Wall
- Resin Plates & Rails
- Three Piece Ledge Covers
- Foot Covers